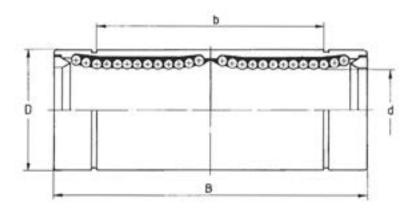

| PART (no seals) | PART<br>(2 seals) | d  | D  | В   | b     | Ball<br>Circuits | Load<br>C (N) | Load<br>C <sub>o</sub> (N) | Weight (kg) | Circlip<br>Size |
|-----------------|-------------------|----|----|-----|-------|------------------|---------------|----------------------------|-------------|-----------------|
| ,               | TK02-308          | 8  | 16 | 46  | 30.5  | 4                | 430           | 820                        | 0.04        | 16x1            |
| TK00-012        | TK02-312          | 12 | 22 | 61  | 43    | 4                | 830           | 1580                       | 0.08        | 22x1.2          |
| TK00-016        | TK02-316          | 16 | 26 | 68  | 47    | 4                | 940           | 1820                       | 0.12        | 27x1.2          |
| TK00-020        | TK02-320          | 20 | 32 | 80  | 57.5  | 5                | 1400          | 2800                       | 0.18        | 33x1.5          |
| TK00-025        | TK02-325          | 25 | 40 | 112 | 78    | 6                | 1600          | 3200                       | 0.43        | 42x1.75         |
| TK00-030        | TK02-330          | 30 | 47 | 123 | 100   | 6                | 2550          | 5600                       | 0.62        | 48x1.75         |
| TK00-040        | TK02-340          | 40 | 62 | 151 | 116.5 | 6                | 3500          | 8200                       | 1.40        | 62x2            |
| TK00-050        | TK02-350          | 50 | 75 | 192 | 149.5 | 6                | 6200          | 16200                      | 2.32        | 75x2.5          |