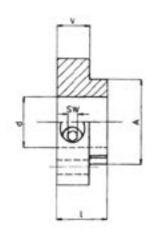

| PART     | d  | В   | I  | Α  | Ε  | S   | V  | SW |
|----------|----|-----|----|----|----|-----|----|----|
| FH56-012 | 12 | 42  | 20 | 23 | 30 | 5.5 | 12 | 4  |
| FH56-016 | 16 | 50  | 20 | 27 | 35 | 5.5 | 12 | 4  |
| FH56-020 | 20 | 54  | 23 | 33 | 38 | 6.6 | 14 | 5  |
| FH56-025 | 25 | 60  | 25 | 42 | 42 | 6.6 | 16 | 5  |
| FH56-030 | 30 | 76  | 30 | 49 | 54 | 9   | 19 | 6  |
| FH56-040 | 40 | 96  | 40 | 65 | 68 | 11  | 26 | 8  |
| FH56-050 | 50 | 106 | 50 | 75 | 75 | 11  | 36 | 8  |