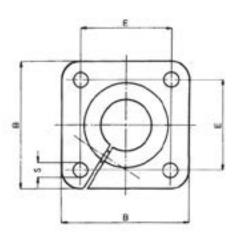

| PART     | d  | В   | I  | Α  | Ε  | S   | V  | SW |
|----------|----|-----|----|----|----|-----|----|----|
| FH56-012 | 12 | 42  | 20 | 23 | 30 | 5.5 | 12 | 4  |
| FH56-016 | 16 | 50  | 20 | 27 | 35 | 5.5 | 12 | 4  |
| FH56-020 | 20 | 54  | 23 | 33 | 38 | 6.6 | 14 | 5  |
| FH56-025 | 25 | 60  | 25 | 42 | 42 | 6.6 | 16 | 5  |
| FH56-030 | 30 | 76  | 30 | 49 | 54 | 9   | 19 | 6  |
| FH56-040 | 40 | 96  | 40 | 65 | 68 | 11  | 26 | 8  |
| FH56-050 | 50 | 106 | 50 | 75 | 75 | 11  | 36 | 8  |