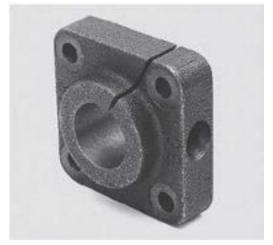

## FLANGED SHAFT END SUPPORTS

These flanged shaft end support blocks are made from spheroidal graphite cast iron. They are designed to secure linear bearing shafts between bulkheads or other vertical surfaces. They are shaped to enable easy alignment against the mounting surface.