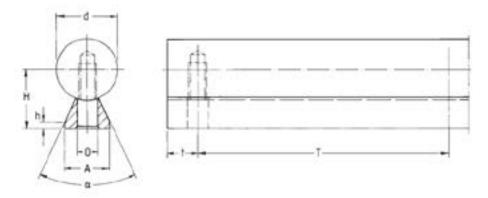

## **PROFILED STEEL SHAFTS**

These profiled supported steel shafts are the most compact available.

They are available in Aluminium, **WN00-**... up to a length of 3650 mm. The height tolerance is  $\pm$  20 $\mu m.$ 

They are also available in C45 Steel, **WP11-**... The maximum length of the shaft is 6000 mm, with 1800 mm sections of steel support bolted underneath.

Both rails are supplied bolted to precision steel shaft with radial holes at spacing 'T' (see table below).

| Aluminium | Steel    | d  | Α  | н    | h | α<br>(deg) | т   | t <sub>min</sub> | 0    | Bolt<br>Size | Weight<br>kg/m |
|-----------|----------|----|----|------|---|------------|-----|------------------|------|--------------|----------------|
| WN00-312  | -        | 12 | 11 | 14.5 | 3 | 50         | 75  | 20               | 4.5  | M4           | 1.1/-          |
| WN00-316  | WP11-316 | 16 | 14 | 18   | 3 | 50         | 75  | 20               | 5.5  | M5           | 1.9 / 2.5      |
| WN00-320  | WP11-320 | 20 | 17 | 22   | 3 | 50         | 75  | 20               | 6.6  | M6           | 2.9 / 3.8      |
| WN00-325  | WP11-325 | 25 | 21 | 26   | 3 | 50         | 75  | 20               | 9    | M8           | 4.4 / 5.6      |
| WN00-330  | WP11-330 | 30 | 23 | 30   | 3 | 50         | 100 | 20               | 11   | M10          | 6.2/7.6        |
| WN00-340  | WP11-340 | 40 | 30 | 39   | 4 | 50         | 100 | 20               | 13.5 | M12          | 11 / 13.4      |
| WN00-350  | WP11-350 | 50 | 35 | 46   | 5 | 50         | 100 | 20               | 15.5 | M14          | 17 / 20.2      |